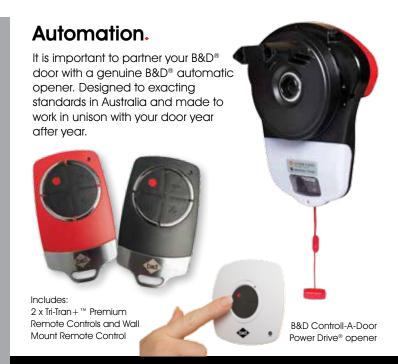

ges phone 13 62 63 or visit www.bnd.com.au

\*Full details of manufacturer's warranty can be found at www.bnd.com.au

YOUR **B&D REPRESENTATIVE** IS:



NEWCASTLE 02 4954 3886 TAMWORTH 02 6760 9372



# SMOOTH, QUIET OPERATION

• Nylon braided running strips.

#### STRENGTH AND DURABILITY

- Springs designed for 10,000 cycles.
- Square curtain profile for extra strength across the door.

#### SIZE TO SUIT EVERY HOME

 The Rollmasta rolling door is available in sizes up to 3000mm high and up to 3140mm wide.

#### WARRANTY

12 month warranty for complete door and parts in domestic and industrial/commercial applications, surface (excludes salt corrosion).

\*As with all types of garage doors, for optimal trouble free performance and safety, we recommend you have your door serviced annually.



B&D Doors & Openers is a division of B&D Australia Pty Ltd, ABN 25 010 473 971 ©2017 B&D Australia