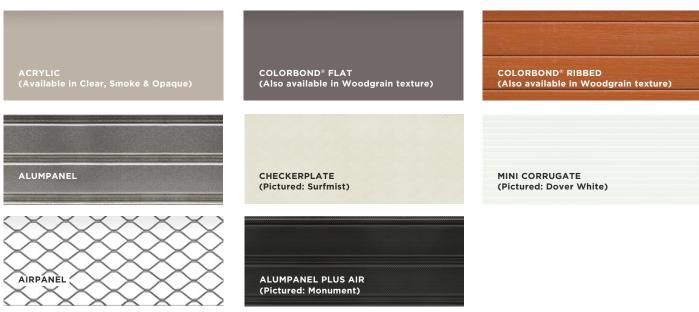

### **PREMIUM OPTIONS**

Our Sheer Panel Collection is a stunning statement piece for your home that reflects a contemporary sense of style. Choose from a broad range of colours in aluminium composite and acrylic materials to create a floating, seamless appearance. Aluminium composite delivers a bold metallic finish, whilst our acrylic range delivers a glass-like gloss finish for incredible visual appeal. If you need to perfectly match an architectural feature or require a truly bespoke solution, contact us or your B&D® authorised dealer.

# ON-TREND ALUMINIUM COMPOSITE PANEL OPTIONS