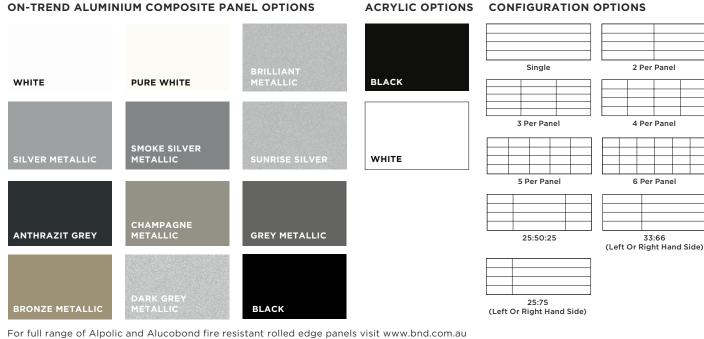

# ON-TREND ALUMINIUM COMPOSITE PANEL OPTIONS

### **PREMIUM OPTIONS**

Our Sheer Panel Collection is a stunning statement piece for your home that reflects a contemporary sense of style. Choose from a broad range of colours in aluminium composite and acrylic materials to create a floating, seamless appearance. Aluminium composite delivers a bold metallic finish, whilst our acrylic range delivers a glass-like gloss finish for incredible visual appeal. If you need to perfectly match an architectural feature or require a truly bespoke solution, contact us or your B&D® authorised dealer.