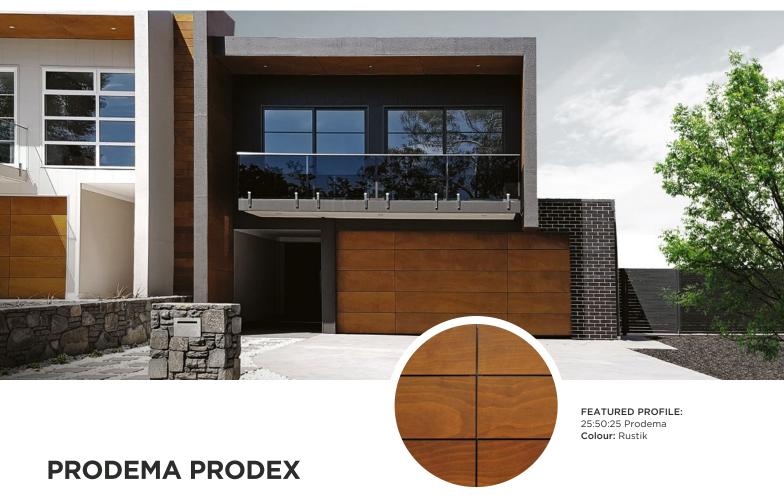

### **PREMIUM OPTIONS**

**WARRANTY** YEAR

Prodema Prodex is a stunning, unique and natural timber product, ideal for both standard and flush-mounted doors. It uses a highly resistant outer film that protects your door from nature's elements, and is totally maintenance free. It is also anti-graffiti and non-stick, preventing organic matter from developing on the panel's surface and reducing the build-up of dust and dirt from ambient pollution. Prodema Prodex is environmentally certified, guaranteeing it is manufactured with raw forest materials and managed in a socially and environmentally responsible way.