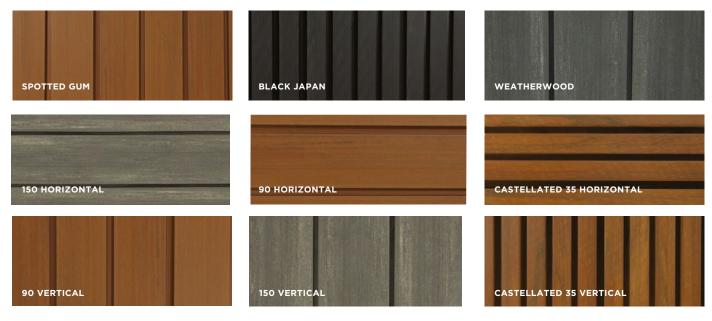

DESIGNERSERIES

Durable and strong, Biowood is a wood-plastic composite architectural product which is low maintenance and environmentally friendly. This means that you spend less time worrying about it and more time enjoying your garage door and/or façade. Biowood is termite, fire, water, mould and mildew resistant, in fact it's a highly versatile material well suited to Australia's varied climate.

# **DESIGN OPTIONS**