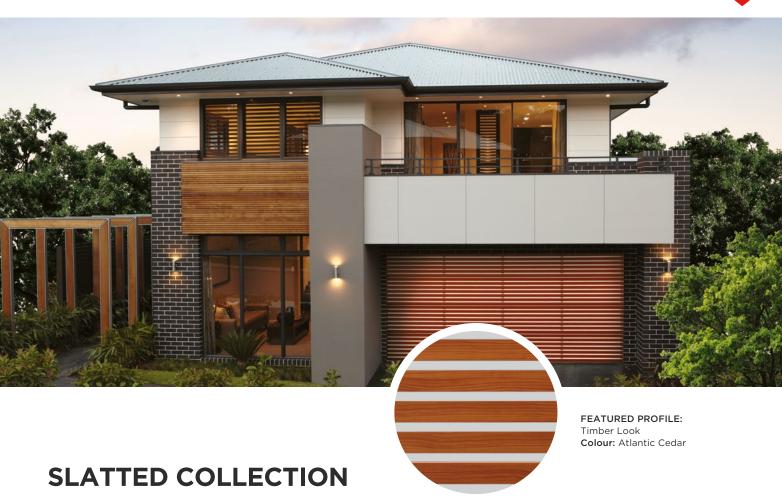

sistant, in fact it's a highly versatile material well suited to Australia's varied climate.

# **DESIGN OPTIONS**



### **PREMIUM OPTIONS**











**WARRANTY** YEAR



Prodema Prodex is a stunning, unique and natural timber product, ideal for both standard and flush-mounted doors. It uses a highly resistant outer film that protects your door from nature's elements, and is totally maintenance free. It is also anti-graffiti and non-stick, preventing organic matter from developing on the panel's surface and reducing the build-up of dust and dirt from ambient pollution. Prodema Prodex is environmentally certified, guaranteeing it is manufactured with raw forest materials and managed in a socially and environmentally responsible way.



### **PREMIUM OPTIONS**









WARRANTY

10 YEAR



Match your home's modern façade with a slatted garage door. Made from durable aluminium, these slats can be powder coated in a large range of Dulux® colours and are also available in 8 unique timber look colours. Slatted options are available with or without backing to add character to your door or maximise airflow. Backings are available in COLORBOND® steel, or acrylic for a slightly transparent finish. COLORBOND® backings are available in the standard COLORBOND® range. Acrylic inserts are available in Clear, Opaque or Smoked.

# COLOUR OPTIONS - OUR SLATTED DOORS COME IN 8 UNIQUE TIMBER LOOK COLOURS



### **PREMIUM OPTIONS**









**WARRANTY** YEAR



Unique effects to enhance the look of your home. Our Custom Insert Collection delivers a broad range of looks from flat to corrugate