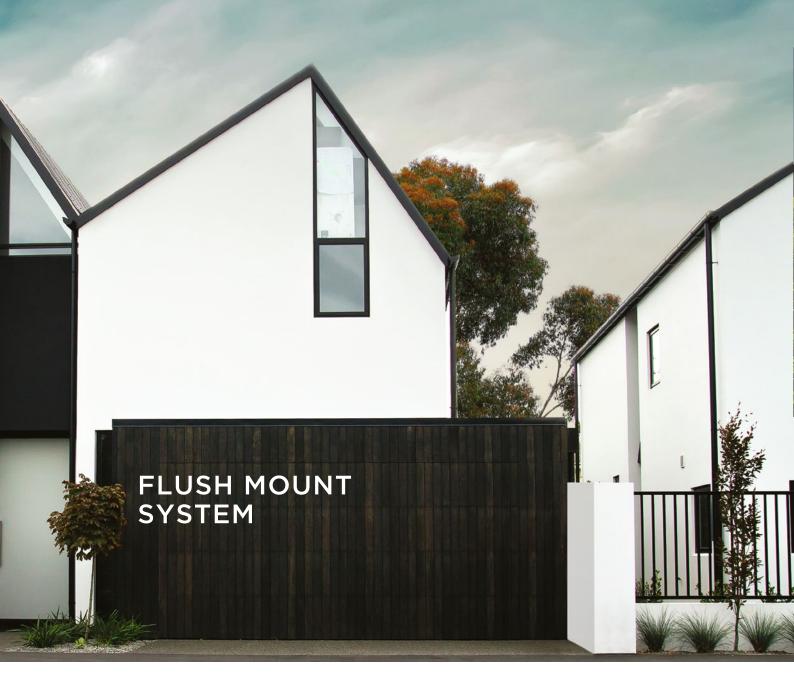

Our flush mount system mounts a garage door so that the door cladding is flush with the surrounding façade instead of set back. This on-trend approach provides the appearance that your sectional garage door seamlessly integrates to the front of your home; only to be noticed when the door actually begins to open. Providing visual impact, scale and a true façade appearance, flush mount doors are the key to creating external individuality in new home construction and renovations. Choose from our own Designer Series options or talk to us about applying your own choice of door design.