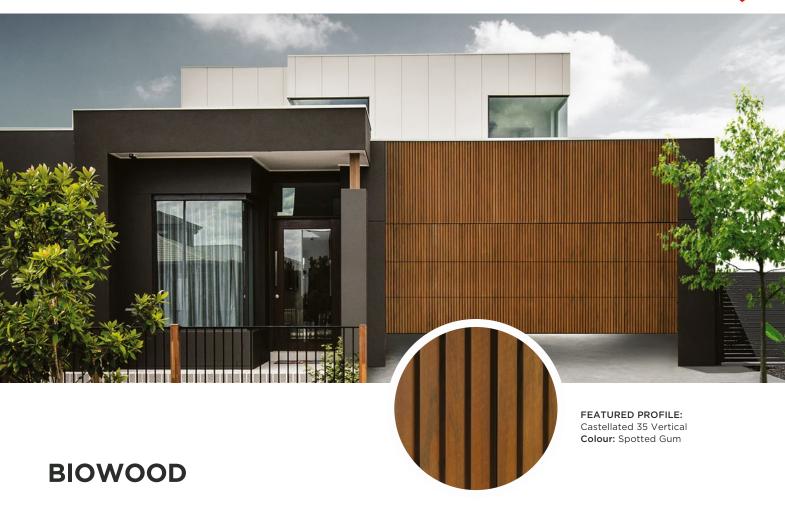

DESIGNERSERIES

Durable and strong, Biowood is a wood-plastic composite architectural product which is low maintenance and environmentally friendly. This means that you spend less time worrying about it and more time enjoying your garage door and/or façade. Biowood is termite, fire, water, mould and mildew resistant, in fact it's a highly versatile material well suited to Australia's varied climate.