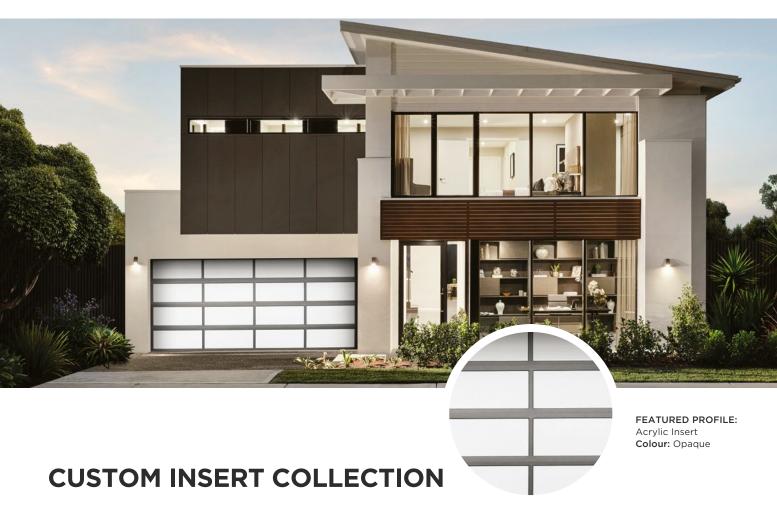

### **PREMIUM OPTIONS**

**WARRANTY** YEAR

Unique effects to enhance the look of your home. Our Custom Insert Collection delivers a broad range of looks from flat to corrugated, ribbed to patterned. You are sure to find a look that suits your home. Frame manufactured from industrial-strength construction and available in an extensive powder coat colour selection, to complement your home's colour scheme. A range of insert options allows you to design the door that suits the look you're after. Custom panel sizes and evenly spaced insert openings ensure the door fits your home perfectly.

# **INSERT OPTIONS**