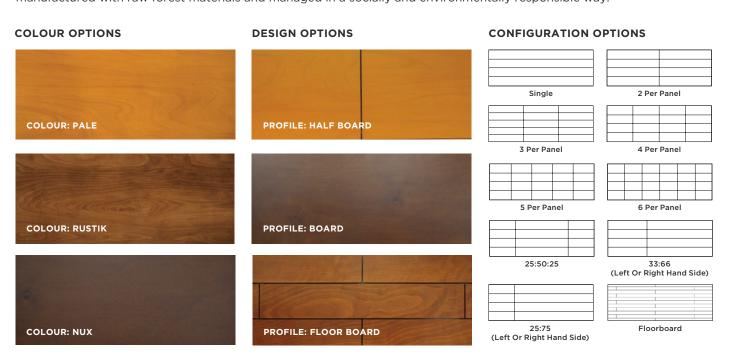

### **PREMIUM OPTIONS**

**WARRANTY** YEAR

Prodema Prodex is a stunning, unique and natural timber product, ideal for both standard and flush-mounted doors. It uses a highly resistant outer film that protects your door from nature's elements, and is totally maintenance free. It is also anti-graffiti and non-stick, preventing organic matter from developing on the panel's surface and reducing the build-up of dust and dirt from ambient pollution. Prodema Prodex is environmentally certified, guaranteeing it is manufactured with raw forest materials and managed in a socially and environmentally responsible way.